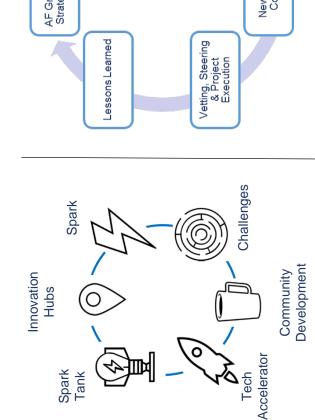

AFWERX has expanded innovation outreach through efforts such as technology accelerators, challenges, think tank collaborations, and other innovative organizational efforts.

Anyone can submit ideas at <u>www.afwerxchallenge.com</u> Airman can submit ideas at <u>https://usaf.ideascalegov.com</u>