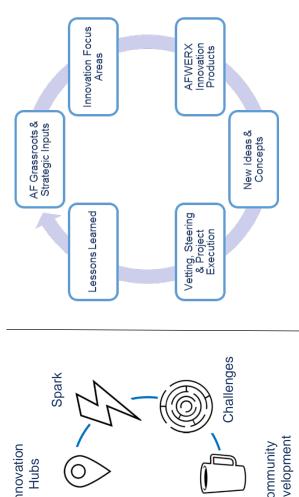

AFWERX has expanded innovation outreach through efforts such as technology accelerators, challenges, think tank collaborations, and other innovative organizational efforts.

Anyone can submit ideas at <u>www.afwerxchallenge.com</u> Airman can submit ideas at <u>https://usaf.ideascalegov.com</u>